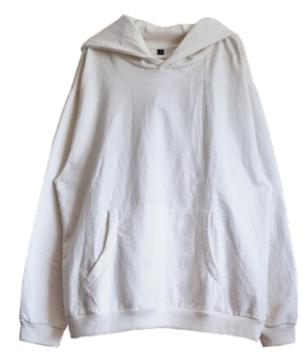

## men's Wear



## KEY ELEMENTS TRENDS - BANFAB FABRICS





#### STYLE NO: NIT-BF-MNHD-01 HOODIE WITH BUTTON PLACKET AND PANELLED HOOD



#### **STYLE NO: NIT-BF-MNHD-02 HOODIE WITH KANGAROO PATCH POCKET**





**KEY ELEMENTS** 

#0D2847 #AA6739

#### **FABRIC DETAILS**

FABRIC- BRUSHED BACK FRENCH TERRY(FLEECE) BLEND - 60% BANANA, 40% ORGANIC CTN DETAILS - CONTRAST TOP STITCH AND DRAW-**STRING DETAILS** 

#### STYLE NO: NIT-BF-MNTS-01 HENLEY WITH CONTRAST RIB AT NECK,PLACKET AND WELT POCKET



#### STYLE NO: NIT-BF-MNTS-03 TEE WITH CHEST PRINT



## FINISHED T-SHIRT BY BANFAB- COLOWAYS



## FINISHED HOODIE BY BANFAB- COLOWAYS













# **THANK YOU**