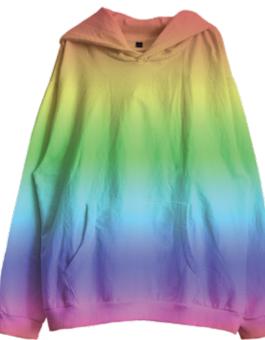

## men's Wear



## KEY ELEMENTS TRENDS - BANFAB FABRICS





#### STYLE NO: NIT-BF-MNHD-01 HOODIE WITH BUTTON PLACKET AND PANELLED HOOD



#### **STYLE NO: NIT-BF-MNHD-02 HOODIE WITH KANGAROO PATCH POCKET**





**KEY ELEMENTS** 

#0D2847 #AA6739

#### **FABRIC DETAILS**

FABRIC- BRUSHED BACK FRENCH TERRY(FLEECE) BLEND - 60% BANANA, 40% ORGANIC CTN DETAILS - CONTRAST TOP STITCH AND DRAW-**STRING DETAILS** 

#### STYLE NO: NIT-BF-MNTS-01 HENLEY WITH CONTRAST RIB AT NECK,PLACKET AND WELT POCKET



#### STYLE NO: NIT-BF-MNTS-03 TEE WITH CHEST PRINT



## FINISHED T-SHIRT BY BANFAB- COLOWAYS



## FINISHED HOODIE BY BANFAB- COLOWAYS













# **THANK YOU**