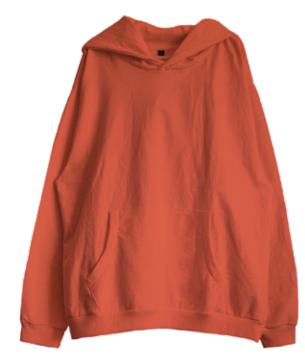

## men's Wear



## KEY ELEMENTS TRENDS - BANFAB FABRICS





#### STYLE NO: NIT-BF-MNHD-01 HOODIE WITH BUTTON PLACKET AND PANELLED HOOD



#### **STYLE NO: NIT-BF-MNHD-02 HOODIE WITH KANGAROO PATCH POCKET**





**KEY ELEMENTS** 

#0D2847 #AA6739

#### **FABRIC DETAILS**

FABRIC- BRUSHED BACK FRENCH TERRY(FLEECE) BLEND - 60% BANANA, 40% ORGANIC CTN DETAILS - CONTRAST TOP STITCH AND DRAW-**STRING DETAILS** 

#### STYLE NO: NIT-BF-MNTS-01 HENLEY WITH CONTRAST RIB AT NECK,PLACKET AND WELT POCKET



#### STYLE NO: NIT-BF-MNTS-03 TEE WITH CHEST PRINT



## FINISHED T-SHIRT BY BANFAB- COLOWAYS



## FINISHED HOODIE BY BANFAB- COLOWAYS













# **THANK YOU**