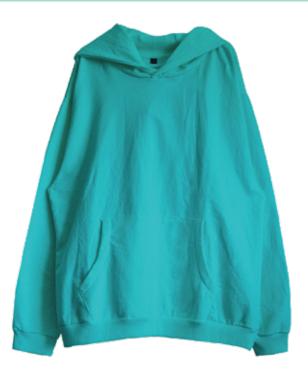

## men's Wear



## KEY ELEMENTS TRENDS - BANFAB FABRICS





#### STYLE NO: NIT-BF-MNHD-01 HOODIE WITH BUTTON PLACKET AND PANELLED HOOD



#### **STYLE NO: NIT-BF-MNHD-02 HOODIE WITH KANGAROO PATCH POCKET**





**KEY ELEMENTS** 

#0D2847 #AA6739

#### **FABRIC DETAILS**

FABRIC- BRUSHED BACK FRENCH TERRY(FLEECE) BLEND - 60% BANANA, 40% ORGANIC CTN DETAILS - CONTRAST TOP STITCH AND DRAW-**STRING DETAILS** 

#### STYLE NO: NIT-BF-MNTS-01 HENLEY WITH CONTRAST RIB AT NECK,PLACKET AND WELT POCKET



#### STYLE NO: NIT-BF-MNTS-03 TEE WITH CHEST PRINT



## FINISHED T-SHIRT BY BANFAB- COLOWAYS



## FINISHED HOODIE BY BANFAB- COLOWAYS













# **THANK YOU**