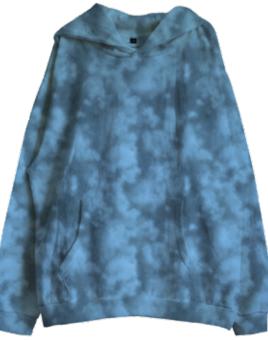

## men's Wear



## KEY ELEMENTS TRENDS - BANFAB FABRICS





#### STYLE NO: NIT-BF-MNHD-01 HOODIE WITH BUTTON PLACKET AND PANELLED HOOD



#### **STYLE NO: NIT-BF-MNHD-02 HOODIE WITH KANGAROO PATCH POCKET**





**KEY ELEMENTS** 

#0D2847 #AA6739

#### **FABRIC DETAILS**

FABRIC- BRUSHED BACK FRENCH TERRY(FLEECE) BLEND - 60% BANANA, 40% ORGANIC CTN DETAILS - CONTRAST TOP STITCH AND DRAW-**STRING DETAILS** 

#### STYLE NO: NIT-BF-MNTS-01 HENLEY WITH CONTRAST RIB AT NECK,PLACKET AND WELT POCKET



#### STYLE NO: NIT-BF-MNTS-03 TEE WITH CHEST PRINT



## FINISHED T-SHIRT BY BANFAB- COLOWAYS



## FINISHED HOODIE BY BANFAB- COLOWAYS













# **THANK YOU**