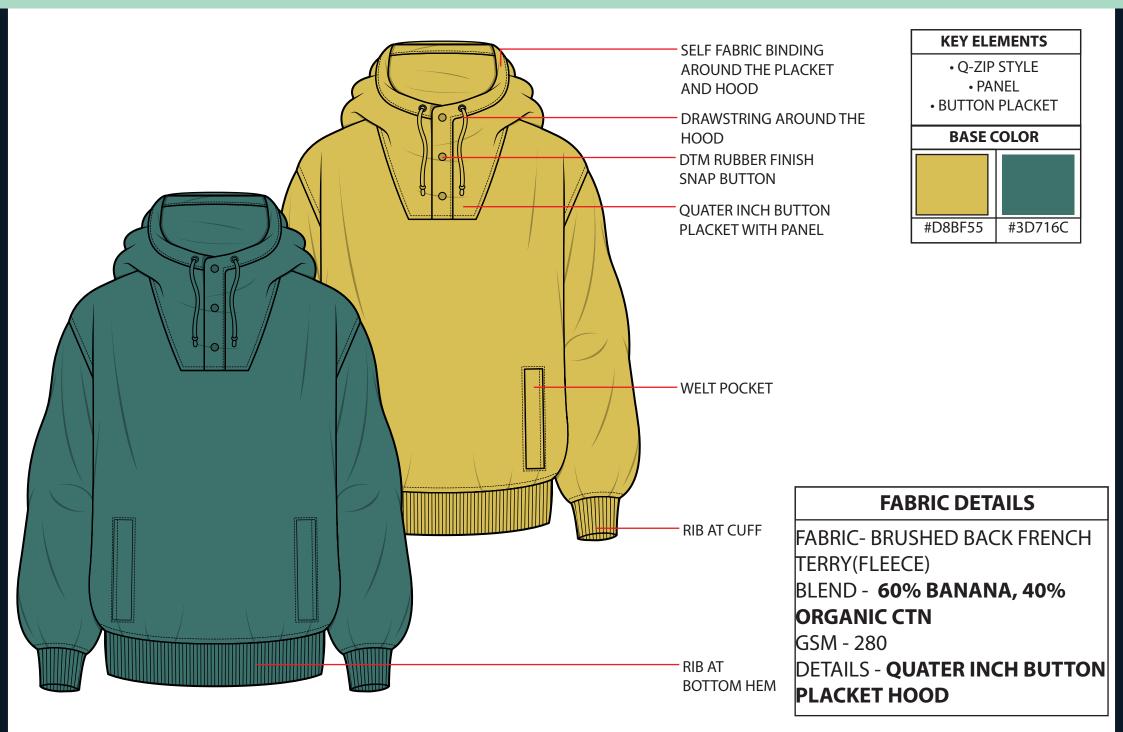

#### STYLE NO: NIT-BF-MNHD-01 HOODIE WITH BUTTON PLACKET AND PANELLED HOOD

#### **FABRIC DETAILS**

FABRIC- BRUSHED BACK FRENCH TERRY(FLEECE) BLEND - 60% BANANA, 40% ORGANIC CTN DETAILS - CONTRAST TOP STITCH AND DRAW-**STRING DETAILS** 