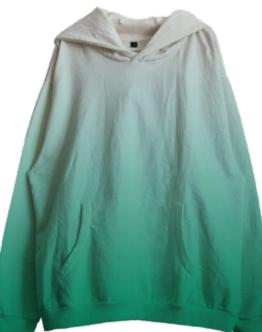

## men's Wear



## KEY ELEMENTS TRENDS - BANFAB FABRICS





#### STYLE NO: NIT-BF-MNHD-01 HOODIE WITH BUTTON PLACKET AND PANELLED HOOD



#### **STYLE NO: NIT-BF-MNHD-02 HOODIE WITH KANGAROO PATCH POCKET**





**KEY ELEMENTS** 

#0D2847 #AA6739

#### **FABRIC DETAILS**

FABRIC- BRUSHED BACK FRENCH TERRY(FLEECE) BLEND - 60% BANANA, 40% ORGANIC CTN DETAILS - CONTRAST TOP STITCH AND DRAW-**STRING DETAILS** 

#### STYLE NO: NIT-BF-MNTS-01 HENLEY WITH CONTRAST RIB AT NECK,PLACKET AND WELT POCKET



#### STYLE NO: NIT-BF-MNTS-03 TEE WITH CHEST PRINT



## FINISHED T-SHIRT BY BANFAB- COLOWAYS



## FINISHED HOODIE BY BANFAB- COLOWAYS













# **THANK YOU**