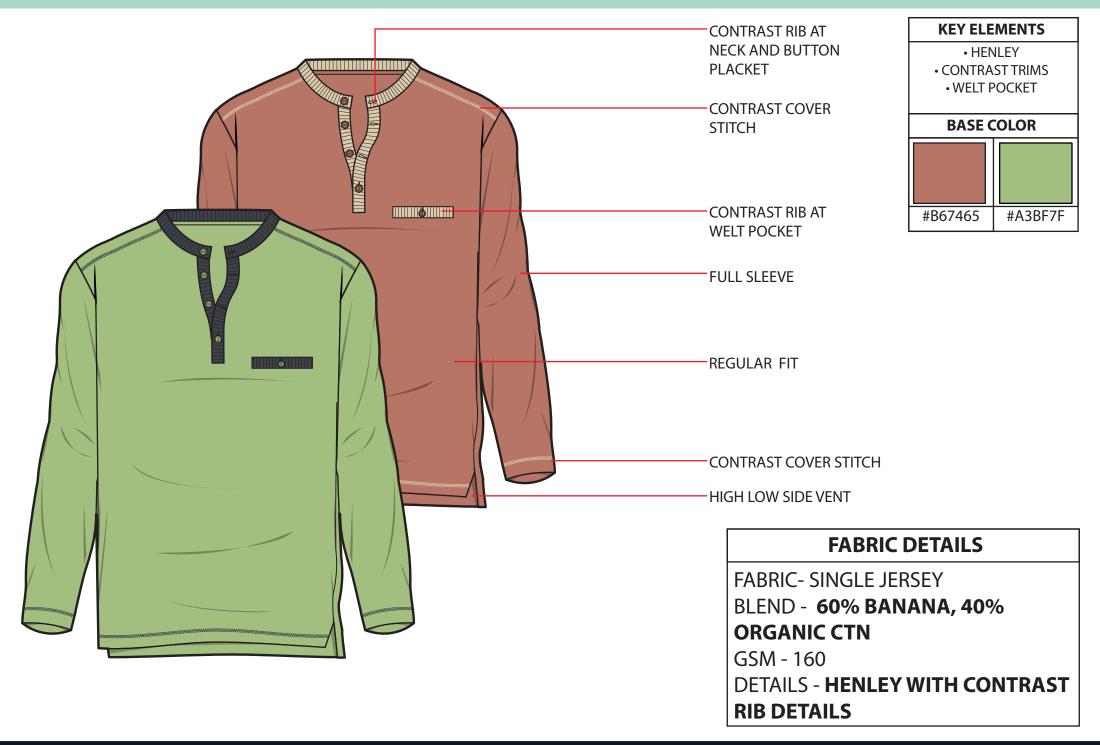

#### STYLE NO: NIT-BF-MNTS-01 HENLEY WITH CONTRAST RIB AT NECK,PLACKET AND WELT POCKET