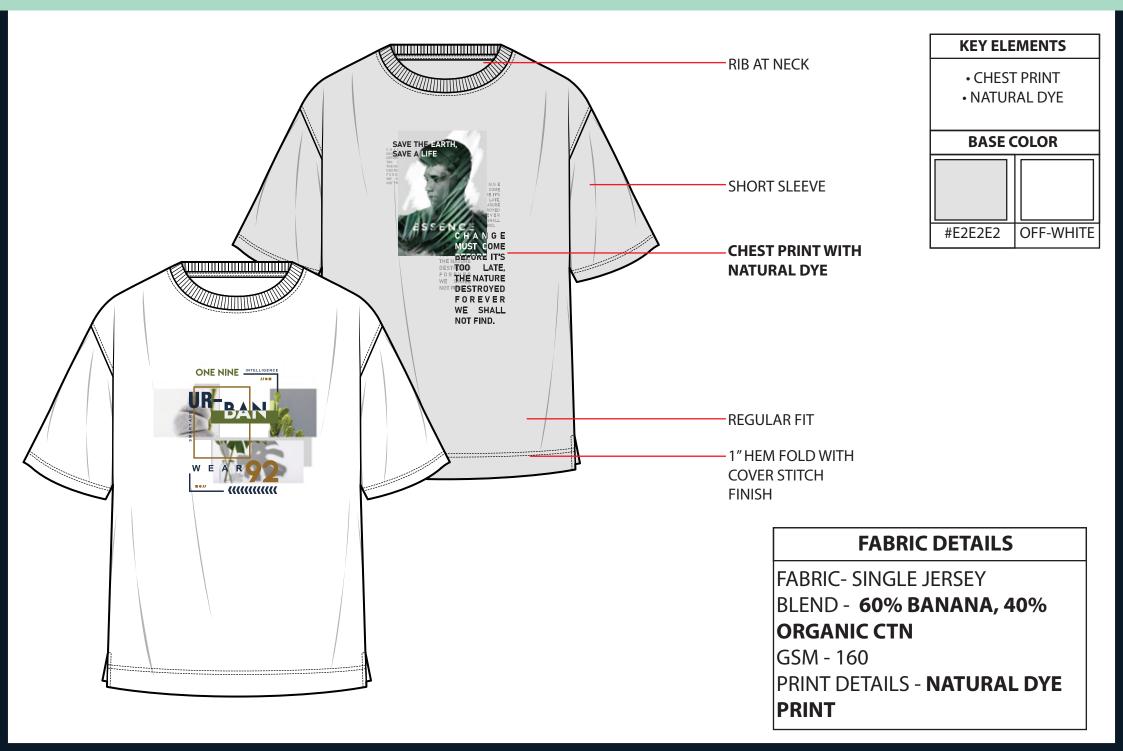

## men's Wear



## KEY ELEMENTS TRENDS - BANFAB FABRICS





#### STYLE NO: NIT-BF-MNHD-01 HOODIE WITH BUTTON PLACKET AND PANELLED HOOD



#### **STYLE NO: NIT-BF-MNHD-02 HOODIE WITH KANGAROO PATCH POCKET**





**KEY ELEMENTS** 

#0D2847 #AA6739

#### **FABRIC DETAILS**

FABRIC- BRUSHED BACK FRENCH TERRY(FLEECE) BLEND - 60% BANANA, 40% ORGANIC CTN DETAILS - CONTRAST TOP STITCH AND DRAW-**STRING DETAILS** 

#### STYLE NO: NIT-BF-MNTS-01 HENLEY WITH CONTRAST RIB AT NECK,PLACKET AND WELT POCKET



#### STYLE NO: NIT-BF-MNTS-03 TEE WITH CHEST PRINT



## FINISHED T-SHIRT BY BANFAB- COLOWAYS



## FINISHED HOODIE BY BANFAB- COLOWAYS













# **THANK YOU**