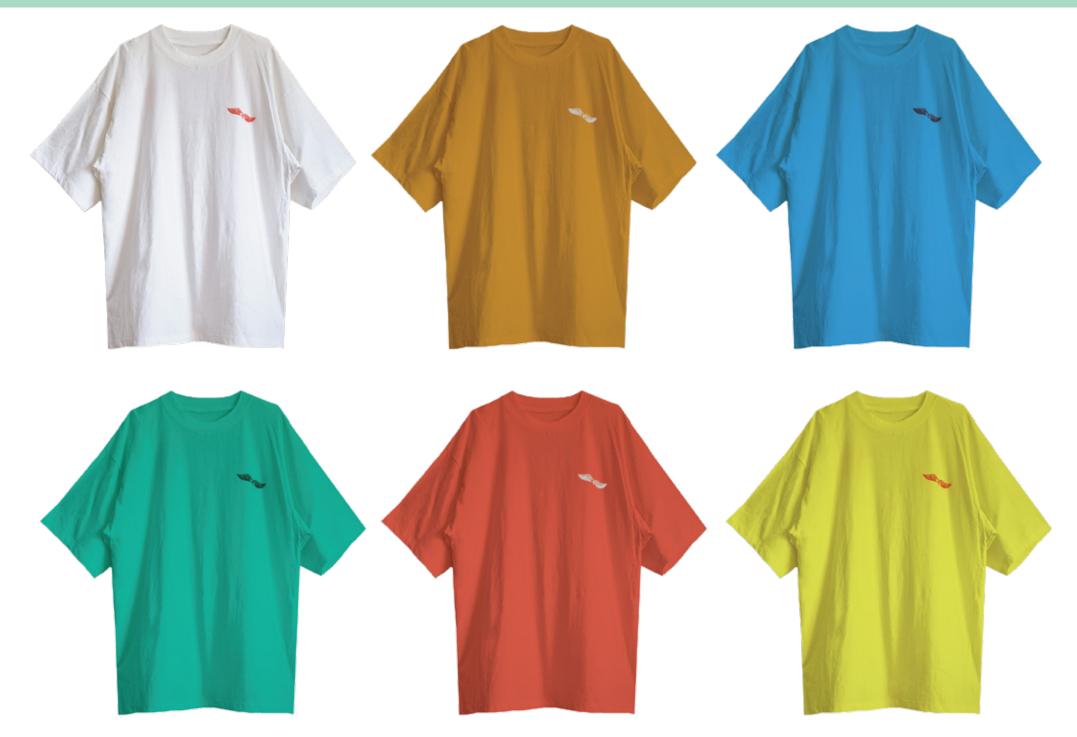

## men's Wear



## KEY ELEMENTS TRENDS - BANFAB FABRICS





#### STYLE NO: NIT-BF-MNHD-01 HOODIE WITH BUTTON PLACKET AND PANELLED HOOD



#### **STYLE NO: NIT-BF-MNHD-02 HOODIE WITH KANGAROO PATCH POCKET**





**KEY ELEMENTS** 

#0D2847 #AA6739

#### **FABRIC DETAILS**

FABRIC- BRUSHED BACK FRENCH TERRY(FLEECE) BLEND - 60% BANANA, 40% ORGANIC CTN DETAILS - CONTRAST TOP STITCH AND DRAW-**STRING DETAILS** 

#### STYLE NO: NIT-BF-MNTS-01 HENLEY WITH CONTRAST RIB AT NECK,PLACKET AND WELT POCKET



#### STYLE NO: NIT-BF-MNTS-03 TEE WITH CHEST PRINT



## FINISHED T-SHIRT BY BANFAB- COLOWAYS



## FINISHED HOODIE BY BANFAB- COLOWAYS













# **THANK YOU**