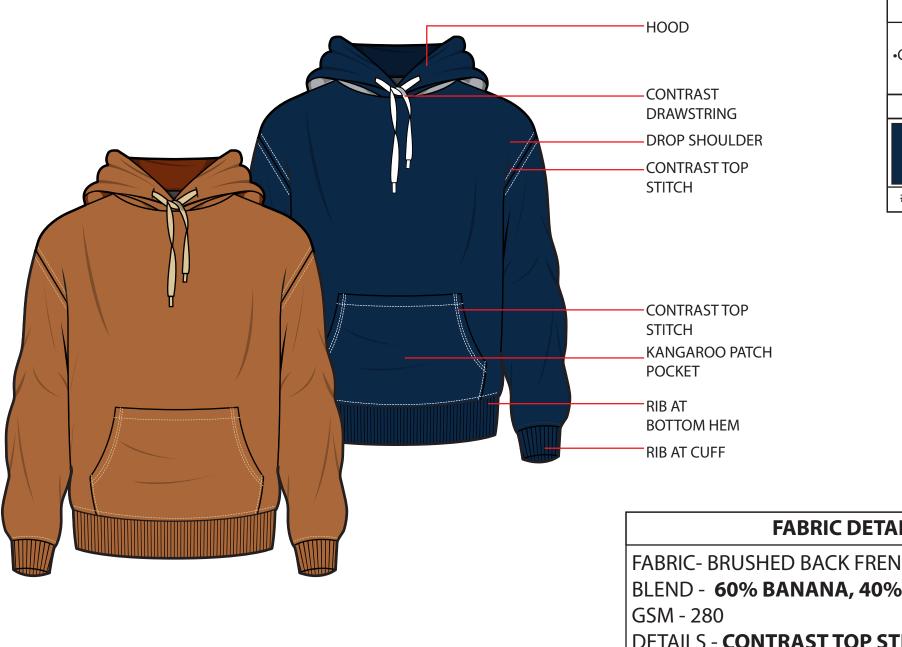

#### **STYLE NO: NIT-BF-MNHD-02 HOODIE WITH KANGAROO PATCH POCKET**

**KEY ELEMENTS** 

#0D2847 #AA6739

#### **FABRIC DETAILS**

FABRIC- BRUSHED BACK FRENCH TERRY(FLEECE) BLEND - 60% BANANA, 40% ORGANIC CTN DETAILS - CONTRAST TOP STITCH AND DRAW-**STRING DETAILS** 